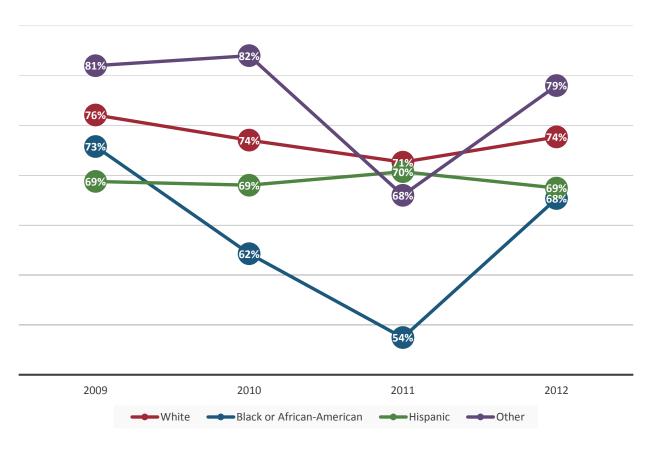

337    | 38%  | 363  | 37%  | 321  | 36%  | 268  | 32%  |
| Successful                          | 666    | 75%  | 702  | 71%  | 590  | 67%  | 607  | 72%  |
| Still enrolled but not in good      |        |      |      |      |      |      |      |      |
| standing                            | 50     | 6%   | 56   | 6%   | 52   | 6%   | 54   | 6%   |
| No longer enrolled and not in good  |        |      |      |      |      |      |      |      |
| standing when they left             | 177    | 20%  | 229  | 23%  | 240  | 27%  | 187  | 22%  |
| Unsuccessful                        | 227    | 25%  | 285  | 29%  | 292  | 33%  | 241  | 28%  |
| Cohort Total                        | 893    | 100% | 987  | 100% | 882  | 100% | 848  | 100% |

## Success Rates by Gender



# Success Rates by Race