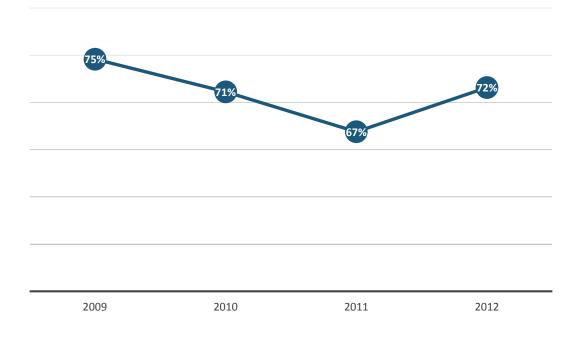

College of the Mainland's most recent success rate for the 2012 cohort is **72**%.

### **Cohort Success Rates**

## **Detailed Breakdown**

|                                     | Cohort |      |      |      |      |      |      |      |
|-------------------------------------|--------|------|------|------|------|------|------|------|
|                                     | 2009   |      | 2010 |      | 2011 |      | 2012 |      |
| Status                              | N      | %    | N    | %    | N    | %    | N    | %    |
| Completed Associate                 | 95     | 11%  | 83   | 8%   | 91   | 10%  | 107  | 13%  |
| Completed Certificate               | 41     | 5%   | 49   | 5%   | 36   | 4%   | 50   | 6%   |
| Still enrolled and in good standing | 193    | 22%  | 207  | 21%  | 142  | 16%  | 182  | 21%  |
| No longer enrolled, but were in     |        |      |      |      |      |      |      |      |
| good standing when they left        | 337    | 38%  | 363  | 37%  | 321  | 36%  | 268  | 32%  |
| Successful                          | 666    | 75%  | 702  | 71%  | 590  | 67%  | 607  | 72%  |
| Still enrolled but not in good      |        |      |      |      |      |      |      |      |
| standing                            | 50     | 6%   | 56   | 6%   | 52   | 6%   | 54   | 6%   |
| No longer enrolled and not in good  |        |      |      |      |      |      |      |      |
| standing when they left             | 177    | 20%  | 229  | 23%  | 240  | 27%  | 187  | 22%  |
| Unsuccessful                        | 227    | 25%  | 285  | 29%  | 292  | 33%  | 241  | 28%  |
| Cohort Total                        | 893    | 100% | 987  | 100% | 882  | 100% | 848  | 100% |