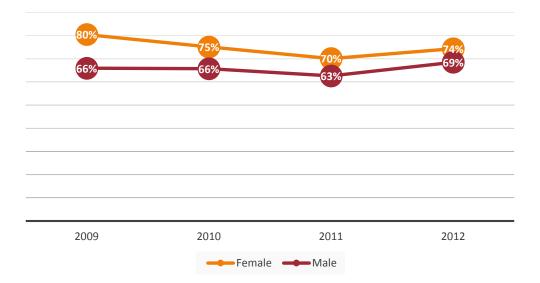

ng when they left        | 337    | 38%  | 363  | 37%  | 321  | 36%  | 268  | 32%  |
| Successful                          | 666    | 75%  | 702  | 71%  | 590  | 67%  | 607  | 72%  |
| Still enrolled but not in good      |        |      |      |      |      |      |      |      |
| standing                            | 50     | 6%   | 56   | 6%   | 52   | 6%   | 54   | 6%   |
| No longer enrolled and not in good  |        |      |      |      |      |      |      |      |
| standing when they left             | 177    | 20%  | 229  | 23%  | 240  | 27%  | 187  | 22%  |
| Unsuccessful                        | 227    | 25%  | 285  | 29%  | 292  | 33%  | 241  | 28%  |
| Cohort Total                        | 893    | 100% | 987  | 100% | 882  | 100% | 848  | 100% |

## Success Rates by Gender



# Success Rates by Race