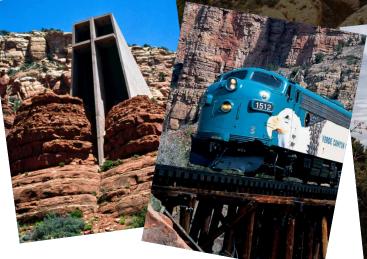

#### DAY 1: PHOENIX - SEDONA

Arrive at the Phoenix Airport and meet your Tour Director. Board a deluxe motorcoach and travel north to beautiful **Sedona**. This upscale resort, retirement and artist community is set amongst the red-hued rocks of Oak Creek Canyon. Your home for the next five nights is a picturesque property in the Sedona area. Tonight enjoy a **Welcome Dinner** with fellow travelers.

#### DAY 2: SEDONA

Start a great day with a Sedona Trolley Tour featuring the Chapel of the Holy Cross and Airport Mesa for spectacular views of the Sedona area. The trolley guide will give you insight into the various rock formations, indigenous vegetation and history of this remarkable area. Later visit Uptown Sedona and the Spanish-Mexican Village of Tlaquepaque to explore these wonderful areas full of art galleries shopping opportunities and restaurants. Maybe take an optional Guided Jeep Tour into the Sedona backcountry. This evening enjoy Sedona at your own pace.

#### DAY 3: GRAND CANYON

Begin an unforgettable day with a drive through amazing Oak Creek Canyon, a sixteen mile long canyon known for its spectacularly colored white, yellow and red cliffs dotted with pine, cypress and juniper. Then arrive in Williams to board the Grand Canyon Railway for a nostalgic two-hour train journey that delivers you to the awe-inspiring South Rim of Grand Canyon National Park for free time and lunch on your own. Six million years in the making the Grand Canyon's dynamic colors and textures inspire reflection at nature's power and beauty. Later board your motorcoach to see the Grand Canyon from other points of interest. Stop in Flagstaff for dinner before returning to Sedona.

#### DAY 4: MONTEZUMA CASTLE - JEROME - VERDE CANYON RAILROAD

This morning visit the Montezuma Castle National Monument which contains ruins of a cliff dwelling built in the 12th and 13th centuries by the Sinagua Indians. Later visit the old mining town of Jerome, once a virtual ghost town, now restored with shops, museums and art galleries. Next travel to Clarkdale to board the Verde Canyon Railroad also known as the *Wilderness Train*. The spectacular four-hour ride in a First Class Railcar takes you between two national forests, past crimson cliffs, over oldfashioned trestles and through a 680-foot tunnel. Early evening return to Sedona.