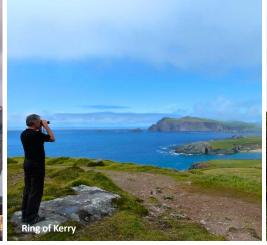

#### DAY 7: KILLARNEY - RING OF KERRY - KILLARNEY

Today travel along one of the most gorgeous coastal routes in the world - the Ring of Kerry. Focus your cameras on the majestic seascapes, mountains speckled with brightly colored farm houses and winding lanes bordered with luscious vegetation. Pass through

the rugged mountains and stop at Ladies View for wonderful vistas of the Lakes of Killarney.

🔀 (B) Overnight: Killarney