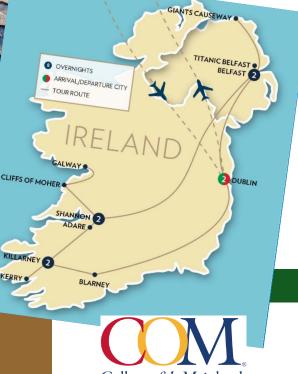

## HIGHLIGHTS

- 2 Nights in Belfast
- 2 Nights in Dublin
- 2 Nights in Killarney
- Dublin City Tour
- Trinity College Book of Kells
- Whiskey Distillery
- Giants Causeway
- Belfast City TourTitanic Belfast
- Cliffs of Moher
- Ring of Kerry
- Medieval Banquet
- KillarneyJaunting Car Ride
- Limerick

#### **DAY 2: ARRIVE DUBLIN - BELFAST SIGHTSEEING**

Arrive in Dublin and meet your Tour Director. Board your motorcoach and travel to Belfast, the capital of and largest city in Northern Ireland. Enjoy a Belfast City Tour to learn about the history & struggles of the city as you drive through its districts and neighborhoods. Later check into your hotel for a two-night stay. Tonight enjoy a Welcome Dinner with your fellow travelers.

#### **DAY 3: GIANTS CAUSEWAY - TITANIC BELFAST**

Today travel to the Giants Causeway, often described as the Eighth Wonder of the World and declared Ireland's first World Heritage site by UNESCO in 1986. Shortly after arrival, you will see why it has become one of Ireland's top tourist attractions. Later visit Titanic Belfast, a museum on the site of the former Harland & Wolfe Shipyard where the Titanic was built and launched in 1912. Enjoy the evening at leisure in Belfast.

#### **DAY 4: BELFAST - LIMERICK - SHANNON**

This morning depart Belfast and travel south through beautiful scenery enroute to Limerick. Upon arrival enjoy a Limerick City Tour to see the attractive St. Mary's Cathedral, King John's Castle and the Treaty Stone. Later arrive in nearby Shannon for a two-night stay. Tonight is at leisure to enjoy dinner on your own.

#### **DAY 5: SHANNON - CLIFFS OF MOHER - GALWAY - SHANNON**

Today travel to the spectacular **Cliffs of Moher**. View the mighty Atlantic and the beautiful Aran Islands from atop cliffs that reach nearly 700 feet into the air. Travel through the Burren, an area known for limestone natural beauty. Later enjoy a Galway City Tour featuring St. Nicholas Cathedral & Eyre Square. Galway, "The City of Tribes" is a vibrant city with a great seafaring tradition. Tonight experience a Medieval Banquet featuring delicious food and traditional entertainment.

#### **DAY 6: SHANNON - ADARE - KILLARNEY**

This morning stop in Adare, renowned as Ireland's prettiest village. Next visit the Foynes Flying Boat Museum, housed in the original terminal building in Foynes and said to be the birthplace of "Irish Coffee". The port of Foynes was the fulcrum point for air traffic between the U.S. and Europe in the early 1940's. Later arrive in the charming & picturesque town of Killarney for a two night stay. Upon arrival embark on a Jaunting Car Ride into the Killarney National Park. The horse drawn Jaunting Car experience ends at the Muckross House & Gardens, a 19th century Victorian mansion on the shores of Muckross Lake. Take some pictures of the house and grounds before the short motorcoach ride back to your hotel. Tonight join your fellow travelers for dinner.

#### DAY 7: KILLARNEY - RING OF KERRY - KILLARNEY

Today travel along one of the most gorgeous coastal routes in the world - the Ring of Kerry. Focus your cameras on the majestic seascapes, mountains speckled with brightly colored farm houses and winding lanes bordered with luscious vegetation. Pass through

#### **DAY 8: KILLARNEY - BLARNEY - DUBLIN**

This morning travel through the mountains of West Cork and arrive at the historic Blarney Castle. Will you dare to kiss the famous Blarney Stone, rumored to bestow eloquence upon those who kiss its surface? Visit the Blarney Woolen Mills to wander the enticing displays of Irish crafts. Later stop to see the Rock of Cashel, a group of Medieval buildings set on an outcrop of limestone. Later arrive in Dublin for a two-night stay.

#### **DAY 9: DUBLIN**

Today enjoy a Dublin City Tour to see Grafton Street, statue lined O'Connell Street, the General Post Office & Phoenix Park. Visit the famous Christchurch Cathedral & stop at Trinity College to see the 1,200-year-old Book of Kells. Later tour a Whiskey Distillery to learn the history of this spirit and enjoy a generous sample of authentic Irish Whiskey. Tonight join your fellow travelers for a fun filled Farewell Dinner.